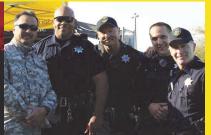

## Oliver Baines For Fresno City Council

Endorsed by Fresno Police Officers and Firefighters

www.OliverBaines.com